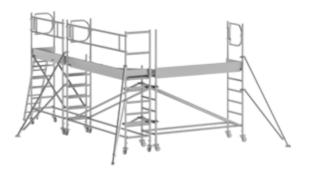

## **Special Scaffolding Concept**

The special scaffolding was designed in a U-shape or L-shape and is mobile. It consists of three individual scaffoldings that can be used both separately and together. Transition plates allow the stages to be connected to form a complete stage. Toe boards offer protection from falling objects, and attachable frames enable the increase of railing height. Additionally, the platforms feature hatchways for access.

## **Technical Data and Additional Equipment**

The platforms are available in lengths of 1800 mm, 3000 mm, and 2450 mm, all with a width of 750 mm and a height of 1850 mm. The platform decking is made of wood screen-print, and transition plates made of aluminum checker plate reinforce the construction. Safety doors at the ends and swivel casters with a diameter of 125 mm provide mobility. Additional equipment includes two grooved aluminum transition plates, attachable frames for railing height increase, four triangular outriggers for increased stability, and a hanging ladder for ascent.