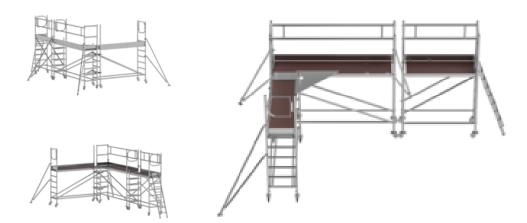

## **Special Scaffolding Concept**

The special scaffolding was designed in a U-shape or L-shape and is mobile. It consists of three individual scaffoldings that can be used both separately and together. Transition plates allow the stages to be connected to form a complete stage. Toe boards offer protection from falling objects, and attachable frames enable the increase of railing height. Additionally, the platforms feature hatchways for access.

## **Technical Data and Additional Equipment**

The platforms are available in lengths of 1800 mm, 3000 mm, and 2450 mm, all with a width of 750 mm and a height of 1850 mm. The platform decking is made of wood screen-print, and transition plates made of aluminum checker plate reinforce the construction. Safety doors at the ends and swivel casters with a diameter of 125 mm provide mobility. Additional equipment includes two grooved aluminum transition plates, attachable frames for railing height increase, four triangular outriggers for increased stability, and a hanging ladder for ascent.