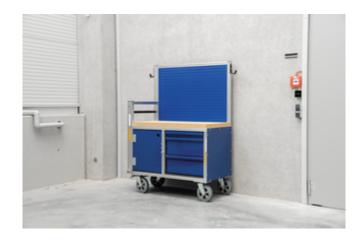

#### **Facts**

- Two plastic handles offer comfortable handling.
- Four swivel castors Ø 125 mm with ball bearings and with parking brake enable easy movement and and stable positioning.
- Perforated panel for customised tool arrangement.
- Frame made of high-strength aluminium profiles ensures stability.
- Sturdy wooden board serves as a work surface.
- Optimise your work surface and keep your tools to hand at all times.
- Drawers, compartments and perforated panel allow tools and materials to be clearly organised.
- Smooth-running castors allow effortless transport to different work locations.
- Robust aluminium profile construction for longterm use and professional projects.
- Perfect for workshops or rooms with limited space, optimum utilisation of space utilisation.

## Scope of supply

Mobile container: 1 x