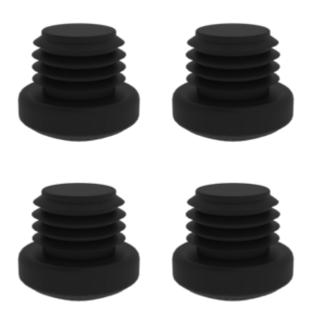

#### **Facts**

- Quick and easy to install
- Reliable stability and safety
- Ø 25 mm
- 1 set = 4 pcs.

### Scope of supply

Ladder shoe: 4 x