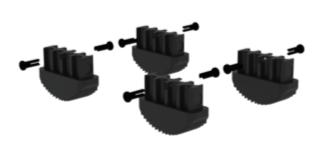

# Inside shoe for ladders made of glass-fibre reinforced plastic

For depth of side-rail

73

98

# Specification

| Product type         | Length                                                 | Width                                                | Depth of side-rails | Width of side-rails |
|----------------------|--------------------------------------------------------|------------------------------------------------------|---------------------|---------------------|
| Spare part           | 76 mm                                                  | 28 mm                                                | 73 mm               | 25 mm               |
| Material<br>Plastics | Transport dimensions<br>152 x 105 x 27 mm,<br>0.276 kg | Business division<br>MUNK Günzburger<br>Steigtechnik | Order no.<br>019243 |                     |

#### **Facts**

- Increases the stability and safety of the ladders
- Quick and easy to install
- Reliable stability and safety
- 1 set = 4 pcs.