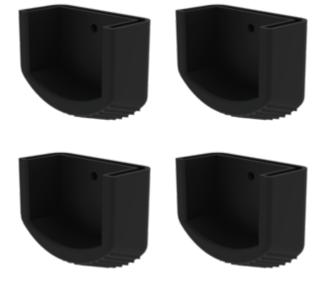

Order no.: 019252

Outside shoes for telescopic ladders

## Facts

- Increases the stability and safety of the ladders
- Quick and easy to install
- Reliable stability and safety
- For telescopic ladders, order no. 32013, 32015, 32017, 32019
- 1 set = 4 pcs.

### Scope of supply

Ladder shoe: 4 x