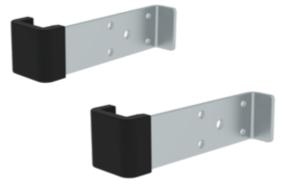

Order no.: 019254

Guide fixture, upper, for push-up extension, ropeextension and multipurpose ladders

For ladders with depth of side-rail

# Specification

| Product type<br>Spare part   | Length<br>143 mm      | Width<br>66 mm                                        | Height<br>40 mm               | Depth of side-rails<br>73 mm                         |
|------------------------------|-----------------------|-------------------------------------------------------|-------------------------------|------------------------------------------------------|
| Width of side-rails<br>25 mm | Material<br>Aluminium | Transport dimensions<br>165 x 44 x 59 mm,<br>0.589 kg | Predecessor product<br>019466 | Business division<br>MUNK Günzburger<br>Steigtechnik |
| Order no.<br>019254          |                       |                                                       |                               |                                                      |

# Facts

- For push-up extension, rope-extension and multi-purpose ladders with rungs
- Please specify the ladder type
- Incl. mounting material
- 1 set = 2 items

### Scope of supply

Guide fixture: 2 x

Installation material: 1 x