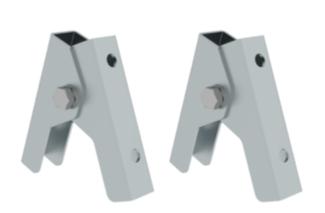

Order no.: 019262

Ladder hinge for rung stepladders made of aluminium or GRP/aluminium

### **Facts**

- For double-sided rung ladders made of glassfibre reinforced plastic/aluminium
- Incl. mounting material
- 1 set = 2 items

### Scope of supply

■ Hinge: 2 x

Installation material: 1 x