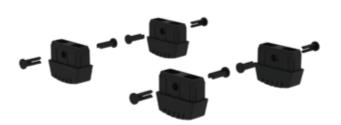

Order no.: 019269

Inside shoe black, 50 x 20 mm, electrically conductive

#### **Facts**

■ 1 set = 4 pcs.

# Scope of supply

Ladder shoe: 4 x