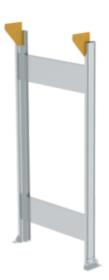

# Support frame for stairs

Model versions

### Specification

Suitable for Platform heights 500 - 1,000 mm Business division MUNK Günzburger Steigtechnik Order no. 690070

### Facts

- If no support surfaces or attachments are provided by the customer, a triangular console must be used for mounting
- Individually made to match the staircase
- Possible variants: 45°/60°/90° under the platform
- The support frames shown are examples of the different platform heights