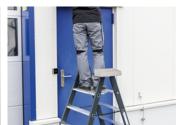

# Storage tray for folding step, double-sided access

#### **Facts**

- Practical extension to folding step stools 50183– 50186
- Tool-free assembly
- can be hooked in on both sides
- Dimensions: 0.30 x 0.15 m
- Load capacity: 10 kg