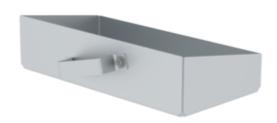

# Storage tray for folding step, double-sided access

#### **Facts**

- Practical extension to folding step stools 50183– 50186
- Tool-free assembly
- can be hooked in on both sides
- Dimensions: 0.30 x 0.15 m
- Load capacity: 10 kg

### Scope of supply

Storage tray: 1 x