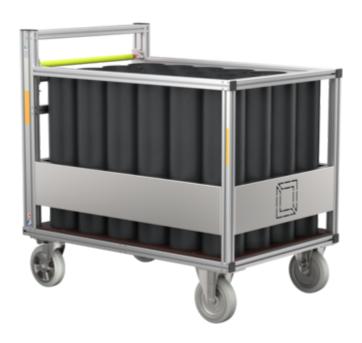

#### **Facts**

- Mobile container with "standard" undercarriage
- For the safe and protected transport of 24 oxygen canisters (6 I steel / 6.8 I CFRP)
- Vertical storage in 24 individual compartments with foam in the floor area
- Suitable for oxygen canisters with max. 700 mm canister length and max. Ø 170 mm
- Transport lock optionally available (part no. 120107)

- Further sizes and versions available on request
- Optionally also available with "Quadro" and "Quadro Light" undercarriage
- Scope of delivery without equipment items
- Series production quality equipment
- Stable and durable construction made of highstrength aluminium sections
- Platforms made of weatherproof wooden platform boards
- Ergo-Glow-Grip operation via continuous handle bar with non-slip and cold-insulating SoftGrip coating
- Robust and smooth-running actuating mechanism via flexible Bowden cable
- Two ball bearing castors Ø 200 mm with central wheel slewing arrestor for optimum handling
- Two ball bearing fixed castors Ø 200 mm with drum brake and dead man's function, resistant to dust, moisture and oil
- Foot-operated parking brake
- DEKRA certificate: Load securing in connection with load securing system