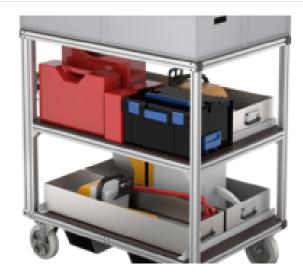

#### **Facts**

- For holding:
- 1x electric chain saw in aluminium tray
- 1x hacksaw
- 1x hammer drill in case
- 1x power drill in case
- 1x Multimaster in case
- 1x storage box, L-Boxx
- 1x chain saw with engine including canister in aluminium tray
- 1x angle grinder with engine in aluminium tray
- 4x Eurobox (600 x 400 x 220 mm) for storing:
- 1x angle grinder
- 1x tool case
- 1x roofing hammer

- 1x club hammer
- 1x folding spade
- 2x extension cable
- 4x felling wedge
- 2x forestry protective helmet

## Scope of supply

Mobile container: 1 x