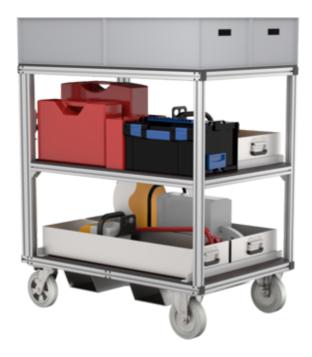

#### **Facts**

- For holding:
- 1x electric chain saw in aluminium tray
- 1x hacksaw
- 1x hammer drill in case
- 1x power drill in case
- 1x Multimaster in case
- 1x storage box, L-Boxx
- 1x chain saw with engine including canister in aluminium tray
- 1x angle grinder with engine in aluminium tray
- 4x Eurobox (600 x 400 x 220 mm) for storing:
- 1x angle grinder
- 1x tool case
- 1x roofing hammer

- 1x club hammer
- 1x folding spade
- 2x extension cable
- 4x felling wedge
- 2x forestry protective helmet

## Scope of supply

Mobile container: 1 x