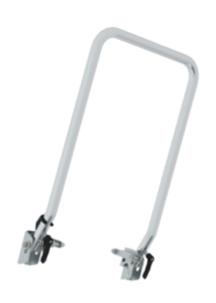

# Grab rail for stepladder accessible from both sides

### **Facts**

- Suitable for stepladders accessible from both sides
- Increased safety and stability when working on ladders
- Foldable and quickly removable for flexible use

# Scope of supply

Retaining bracket: 1 x

Installation material: 1 x