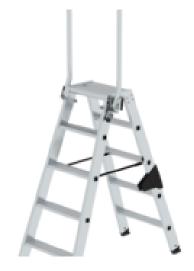

# Grab rail for stepladder accessible from both sides

### **Facts**

- Suitable for stepladders accessible from both sides
- Increased safety and stability when working on ladders
- Foldable and quickly removable for flexible use