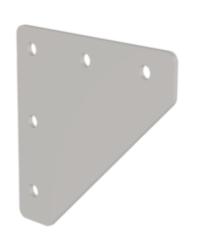

# Gusset plate 110x110x3 mm

Type

110x110 120x105 125x125 150x125

168x200 200x200

#### Specification

| Connection type Angle connection | Material        | Profile dimension X | Weight/piece | Groove size |
|----------------------------------|-----------------|---------------------|--------------|-------------|
|                                  | Stainless steel | 30 mm               | 193 g        | 6 mm        |
| Dimension A                      | Dimension B     | Dimension C         | Dimension D  | Order no.   |
| 110 mm                           | 110 mm          | 3 mm                | 24 mm        | 930210      |

#### **Facts**

- Gusset plate for profile 30
- For reinforcing connections that are subject to heavy stresses

## Description

The 110x110x3 mm gusset plate is an angled connection made from stainless steel that is intended for profile 30. The gusset plate reinforces connections that are subject to heavy stresses and ensures maximum stability.