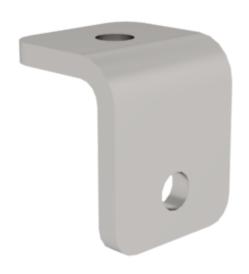

# Mounting bracket 30x30 mm

Type

30x30

40x40

## Specification

| Material         | Profile dimension X | Profile dimension Y | Weight/piece | Groove size |
|------------------|---------------------|---------------------|--------------|-------------|
| Galvanised steel | 30 mm               | 30 mm               | 46 g         | 6 mm        |
| Dimension A      | Dimension B         | Dimension C         | Order no.    |             |
| 27 mm            | 34 mm               | 4 mm                | 930209       |             |

#### **Facts**

- Profile angle for profile 30
- Flat, space-saving angle
- For joining profiles to each other
- For assembling different components
- No machining required

## Description

These profile angles are the ideal solution for your assembly troubles. Thanks to their flat, space-saving shape, you can very simply place the brackets between two profiles and thus join different components to each other. No machining required!