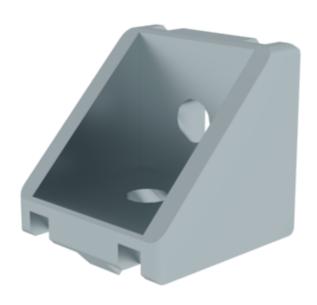

## Corner bracket 30x30 mm

Туре

30x30

40x40

### **Facts**

- Profile angle for profile 30
- For joining profiles to each other
- Particularly suitable for retrofitting profiles

## Description

The 30x30 mm corner bracket is a profile angle that has been specially developed for profile 30. It is ideal for joining profiles to each other and is particularly suitable for retrofitting profiles. Thanks to its high-quality finish, the 30x30 mm corner bracket is particularly durable.