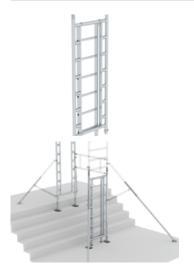

# FlexxTower stairway kit 2

° B

### Facts

- Expansion for FlexxTower stairway kit 1
- For assembling the one-person scaffold in stairwells with complete access so that staircases can still be used (order no. 12909 required)
- Incl. one push-fit frame with access
- Incl. a hook ladder for climbing onto the scaffold

#### Scope of supply

Push-fit frame: 1 x

Ladder: 1 x