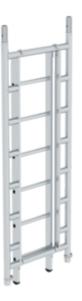

### Facts

- Expansion for FlexxTower stairway kit 1
- For assembling the one-person scaffold in stairwells with complete access so that staircases can still be used (order no. 12909 required)
- Incl. one push-fit frame with access
- Incl. a hook ladder for climbing onto the scaffold

#### Scope of supply

Push-fit frame: 1 x

Ladder: 1 x