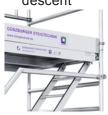

# Assembly platform with stairway access

## Facts

- Mobile scaffolding made of sturdy round aluminium tubing with welded frame parts
- Folding frame made of rectangular tube side-rails with self-locking hinges
- Fold-up stairs with 200 mm deep steps for a safe ascent
- Easy-to-operate lifting castors for moving to new locations
- Handrails, railings and knee rail on both sides for maximum working safety

- For narrow passages when assembled
- Space-saving during transport and storage, as it can be used as a trolley when folded up
- Four Ø 125 mm swivel castors with locking mechanisms
- Slip-resistant platform for secure standing
- Flexible use thanks to three different hook heights
- Delivered fully assembled
- Load class/scaffolding group 2: 1.5 kN/m<sup>2</sup>