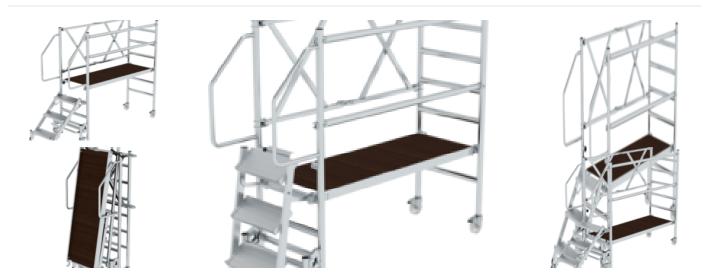

coVadis
- RoHS
- REACH
- The MUNK Group complies with a Code of Conduct
- The Supply Chain Act does not apply due to our size
- The materials used are listed in the technical specification
- Resource-saving production: own photovoltaic systems
- Energy-efficient consumption during production: LED lighting
- Repairability, durability and quality: 15-year warranty on series products made in Germany
- Recyclability: Our products are mostly made of aluminium, steel or wood and can be fed directly into the recycling process.
- Socially acceptable working conditions in production: fair wages, gender equality
- Economical and recyclable packaging: no use of polystyrene, predominantly use of wood and cardboard, small amounts of plastic



No health hazards for the users

## More product pictures





## Added value

### Safety at heights

- Optional protective assembly railing as safety railing during installation and removal
- Installation without the need of tools, uncomplicated and easy to handle
- Railing with integrated knee board and aluminium toe boards



Highest quality

- User-friendly and robust design
- Low weight of the individual parts for easy handling
- Welded round tube frames for maximum stability
- All-round profiled rungs for safe ascent and descent



Sturdy connection

- Automatically closing scaffolding claw with sophisticated geometry for a secure connection
- Innovative spring clip for plug-on frame no accidental loosening or losing possible
- Transverse and diagonal braces for high stability



Modular kit system

- More than 180 variants are possible by c