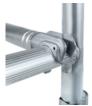

Sturdy connection

- Automatically closing scaffolding claw with sophisticated geometry for a secure connection
- Innovative spring clip for plug-on frame no accidental loosening or losing possible
- Transverse and diagonal braces for high stability