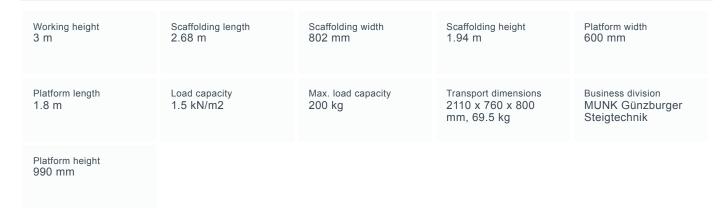

# Specification

## Facts

- Mobile scaffolding made of sturdy round aluminium tubing with welded frame parts
- Folding frame made of rectangular tube side-rails with self-locking hinges
- Fold-up stairs with 200 mm deep steps for a safe ascent
- Easy-to-operate lifting castors for moving to new locations
- Handrails, railings and knee rail on both sides for maximum working safety

- For narrow passages when assembled
- Space-saving during transport and storage, as it can be used as a trolley when folded up
- Four Ø 125 mm swivel castors with locking mechanisms
- Slip-resistant platform for secure standing
- Flexible use thanks to three different hook heights
- Delivered fully assembled
- Load class/scaffolding group 2: 1.5 kN/m<sup>2</sup>

## Scope of supply

- Assembly platform: 1 x
- Fold-up stairs: 1 x

 Instructions for assembly and use EN 1004-2 - de: 1 x