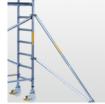

Safe standing

- Adjustable outriggers with swing base or chassis bar ensure safe working depending on model
- Easy to handle
- Additional ballast weights required depending on application

Everything at a glance