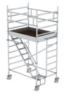

ated and easy to handle
- Railing with integrated knee board and aluminium toe boards



Highest quality

- User-friendly and robust design
- Low weight of the individual parts for easy handling
- Welded round tube frames for maximum stability
- All-round profiled rungs for safe ascent and descent



Sturdy connection

- Automatically closing scaffolding claw with sophisticated geometry for a secure connection
- Innovative spring clip for plug-on frame no accidental loosening or losing possible
- Transverse and diagonal braces for high stability



Modular kit system

- More than 180 variants are possible by combining different individual parts
- Flexible adaptations and extensions possible at any time
- Individual parts at the original part price
- Installation and removal without tools



Safe standing

- Adjustable outriggers with swing base or chassis bar ensure safe working depending on model
- Easy to handle
- Additional ballast weights required depending on application



Everything at a glance

- Clip tray for clearly visible attachment of the necessary test documents to the scaffolding
- Weather and UV-resistant





#### Flexible basis

- Swivel castors with load centring in braked condition
- Height adjustment for level compensation
- Various sizes and designs



#### Sponsored by BG BAU

Specification subject to conditions; for the latest information please visit the BG BAU website (statutory accident insurance company for the construction and construction related services in Germany). Since 2014, the BG BAU has been promoting the purchase of platform ladders, s