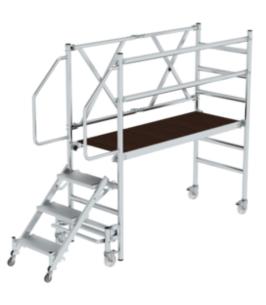

# Assembly platform with stairway access

## Facts

- Mobile scaffolding made of sturdy round aluminium tubing with welded frame parts
- Folding frame made of rectangular tube side-rails with self-locking hinges
- Fold-up stairs with 200 mm deep steps for a safe ascent
- Easy-to-operate lifting castors for moving to new locations
- Handrails, railings and knee rail on both sides for maximum working safety

- For narrow passages when assembled
- Space-saving during transport and storage, as it can be used as a trolley when folded up
- Four Ø 125 mm swivel castors with locking mechanisms
- Slip-resistant platform for secure standing
- Flexible use thanks to three different hook heights
- Delivered fully assembled
- Load class/scaffolding group 2: 1.5 kN/m<sup>2</sup>