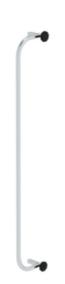

# Push-fit handrail for rung/step spacing 280/263 mm

Length [mm]

1400

1960

#### **Facts**

- Handrail made of aluminium tube Ø 25 mm
- Suitable for ladders with rung spacing of 280 mm or step spacing of 263 mm
- For tool-free installation via ergonomic star handle
- Fastening via clamping mechanism in the step hole
- Can be mounted either on the right or left side of the ladder