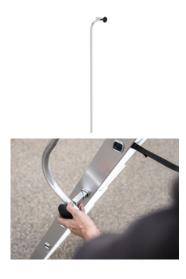

# More product pictures

#### **Facts**

- Handrail made of aluminium tube Ø 25 mm
- Suitable for ladders with rung spacing of 280 mm or step spacing of 263 mm
- For tool-free installation via ergonomic star handle
- Fastening via clamping mechanism in the step hole
- Can be mounted either on the right or left side of the ladder