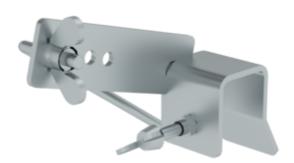

# Gutter bracket

#### **Facts**

- Suitable for all ladder side-rails
- Reliably secures the leaning ladder on all sides without clamping the ladder side-rail
- Provides a firm hold for the bridging step onto the roof
- The use of two gutter mounts is recommended