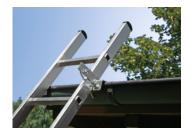

# Gutter bracket

#### **Facts**

- Suitable for all ladder side-rails
- Reliably secures the leaning ladder on all sides without clamping the ladder side-rail
- Provides a firm hold for the bridging step onto the roof
- The use of two gutter mounts is recommended