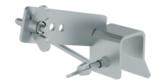

# Gutter bracket

#### **Facts**

- Suitable for all ladder side-rails
- Reliably secures the leaning ladder on all sides without clamping the ladder side-rail
- Provides a firm hold for the bridging step onto the roof
- The use of two gutter mounts is recommended