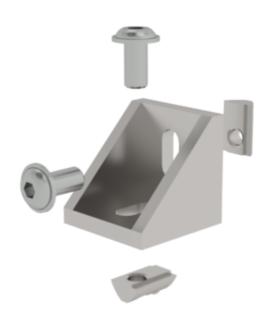

#### **Facts**

- Profile angle for profile 40
- For joining profiles to each other
- Particularly suitable for retrofitting profiles
- Incl. mounting material

## Description

The corner bracket is a special profile angle that is particularly suited to joining profiles to each other. Thanks to its design, it is also very easy to retrofit. The mounting material is included with the corner brackets, making the brackets immediately ready for use.

## Scope of supply

Corner bracket: 1 x

■ Pan head screw: 2 x

■ Slot nut: 2 x