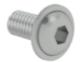

# M6-12 pan head screw

# Specification

| ISO thread          | Screw drive    | Dimension L | Material         | Order unit pcs. |
|---------------------|----------------|-------------|------------------|-----------------|
| M6                  | Hexagon socket | 12 mm       | Galvanised steel |                 |
| Order no.<br>930401 |                |             |                  |                 |

#### **Facts**

- Pan head screw with hexagon socket
- Metric standard unified thread
- With flange/collar
- No washer required
- DIN 7380-2

## Description

Our pan head screws are made from high-quality material and have a metric standard unified thread and a hexagon socket drive. These screws do not require a washer and are ideal for all applications in which a high degree of strength is required. We offer screws in a range of thread sizes and lengths so that you can create any connection you require for your constructions.