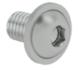

# M8-12 pan head screw

## Specification

| ISO thread          | Screw drive    | Dimension L | Material         | Order unit pcs. |
|---------------------|----------------|-------------|------------------|-----------------|
| M8                  | Hexagon socket | 12 mm       | Galvanised steel |                 |
| Order no.<br>930404 |                |             |                  |                 |

### **Facts**

- Pan head screw with hexagon socket
- Metric standard unified thread
- With flange/collar
- No washer required
- DIN 7380-2

### Description

Our pan head screws are made from high-quality material and have a metric standard unified thread and a hexagon socket drive. These screws do not require a washer and are ideal for all applications in which a high degree of strength is required. We offer screws in a range of thread sizes and lengths so that you can create any connection you require for your constructions.