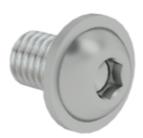

# M8-12 pan head screw

## Specification

| ISO thread          | Screw drive    | Dimension L | Material         | Order unit pcs. |
|---------------------|----------------|-------------|------------------|-----------------|
| M8                  | Hexagon socket | 12 mm       | Galvanised steel |                 |
| Order no.<br>930404 |                |             |                  |                 |

### **Facts**

- Pan head screw with hexagon socket
- Metric standard unified thread
- With flange/collar
- No washer required
- DIN 7380-2

### Description

Our pan head screws are made from high-quality material and have a metric standard unified thread and a hexagon socket drive. These screws do not require a washer and are ideal for all applications in which a high degree of strength is required. We offer screws in a range of thread sizes and lengths so that you can create any connection you require for your constructions.