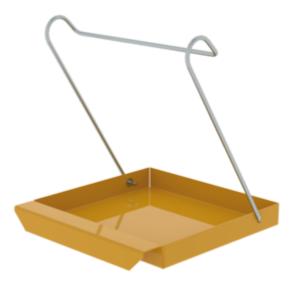

Order no.: 019270

Storage tray for doublesided rung ladder

### Facts

- Suitable for double-sided rung stepladders and stepladders with treads made of wood
- Made of powder-coated aluminium
- For practical storage of small parts, tools etc. while working on the ladder
- Can be suspended at the required height
- Load capacity: 10 kg