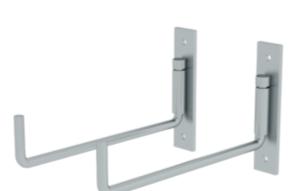

# Ladder suspension hook

Model versions

Folding hook

#### **Facts**

- Folds away when not in use
- Galvanised steel
- 1 set = 2 items

## Scope of supply

■ Hook: 2 x