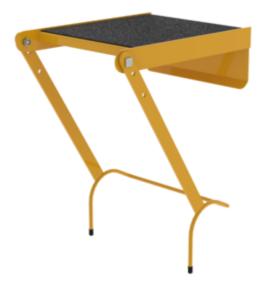

Order no.: 019900 Hook-in platform R13 for rung ladders

### Facts

- Suitable for rung ladders
- Made of powder-coated aluminium
- For comfortable and fatigue-free standing for working in accordance with TRBS 2121 Part 2
- Work safety to the highest non-slip class R 13 thanks to the aluminium oxide particles in the platform surface
- Maximum load: 150 kg

### Scope of supply

Platform: 1 x