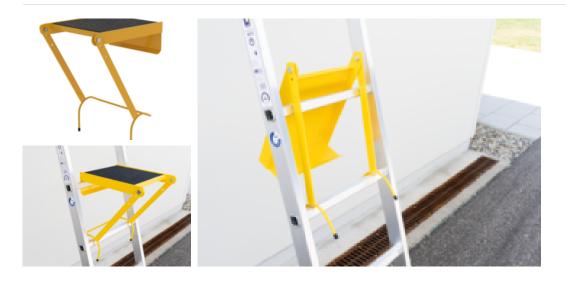

## More product pictures

### Facts

- Suitable for rung ladders
- Made of powder-coated aluminium
- For comfortable and fatigue-free standing for working in accordance with TRBS 2121 Part 2
- Work safety to the highest non-slip class R 13 thanks to the aluminium oxide particles in the platform surface
- Maximum load: 150 kg