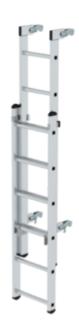

Order no.: 027142

Access ladder with selfclosing quick-release fasteners

### **Facts**

- 2-section access ladder, specially developed for folding scaffolding, can be hooked in for flexible applications
- Self-closing quick-release fasteners ensure safe and easy handling
- Fast assembly and dismantling enable efficient work processes with folding scaffolding
- Suitable for folding scaffolding 115800
- 2-section
- Hook-in