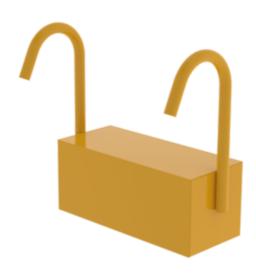

# Ballast weight

#### **Facts**

- Stabilises scaffolding designs and increases safety
- Equipped with practical suspension brackets
- For hanging in
- Please refer to the ballasting tables for the required quantity

# Scope of supply

■ Ballast weight: 1 x