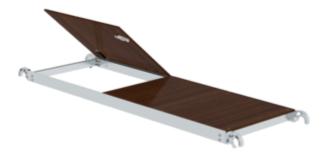

# Platform with trapdoor

## Specification

| Length<br>1.89 m                                     | Width<br>610 mm     | Height<br>105 mm | Suitable for<br>Mobile scaffolding  <br>Folding scaffolding | Transport dimensions<br>1895 x 610 x 105<br>mm, 15 kg |
|------------------------------------------------------|---------------------|------------------|-------------------------------------------------------------|-------------------------------------------------------|
| Business division<br>MUNK Günzburger<br>Steigtechnik | Order no.<br>027931 |                  |                                                             |                                                       |

## Facts

- Platform with integrated trapdoor for safe access
- Practical platform for effortless handling and transport
- Stable platform for safe working conditions
- Platform with trapdoor