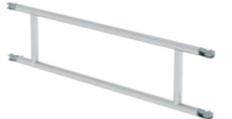

# Railing lengthwise

## Specification

| Length<br>1.89 m                                     | Width<br>425 mm     | Height<br>95 mm | Suitable for<br>Mobile scaffolding  <br>Folding scaffolding | Transport dimensions<br>1890 x 425 x 95 mm,<br>4 kg |
|------------------------------------------------------|---------------------|-----------------|-------------------------------------------------------------|-----------------------------------------------------|
| Business division<br>MUNK Günzburger<br>Steigtechnik | Order no.<br>027955 |                 |                                                             |                                                     |

## Facts

- Longitudinal mounting for added stability and safety
- Reliable protection when working at heights
- Railing lengthwise