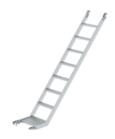

## **Facts**

- Inclined ascent below
- Inclined ascent below for safe and comfortable access to higher levels
- Suitable for permanent use on construction sites and for personal use
- Optimum width for comfortable walking even with tools