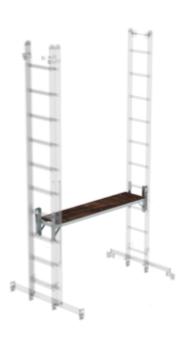

Order no.: 030299

Bridging platform kit for multi-purpose ladder with rungs, 3-section

#### **Facts**

- Suitable for the 3-section multi-purpose ladder
- Sturdy steel substructure
- Non-slip plywood board
- Hanging hook with lock
- Delivered unassembled, assembly instructions included
- Only possible with order no. 33306-33310 and additional foot extension 030325