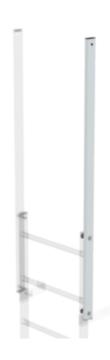

# Exit side-rail straight

Material

Aluminium Anodised aluminium

Stainless steel Galvanised steel

#### **Facts**

Single-sided

Side-rail dimensions: 60 x 25 mm

■ Total length: 1,600 mm

Working length: 1,200 mm

■ 1 PU = 1 pcs.