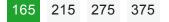

Order no.: 063250

Wall anchor, adjustable, 165–205 mm, galvanised steel

# Specification

| Wall anchor                        | r                     | Wall distance min.                                   | Wall distance max.  | Adjustment range | <sup>Material</sup> |
|------------------------------------|-----------------------|------------------------------------------------------|---------------------|------------------|---------------------|
| Single                             |                       | 165 mm                                               | 205 mm              | 40 mm            | Galvanised steel    |
| Transport d<br>200 x 135<br>1.2 kg | imensions<br>x 60 mm, | Business division<br>MUNK Günzburger<br>Steigtechnik | Order no.<br>063250 |                  |                     |

### Facts

- Adjustment range enables flexible use
- Robust construction for secure hold
- A firm hold even during intensive use
- Adjustable wall anchor