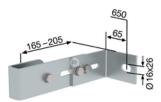

Order no.: 063250

Wall anchor, adjustable, 165–205 mm, galvanised steel

# Specification

| Wall anchor                        | r                     | Wall distance min.                                   | Wall distance max.  | Adjustment range | <sup>Material</sup> |
|------------------------------------|-----------------------|------------------------------------------------------|---------------------|------------------|---------------------|
| Single                             |                       | 165 mm                                               | 205 mm              | 40 mm            | Galvanised steel    |
| Transport d<br>200 x 135<br>1.2 kg | imensions<br>x 60 mm, | Business division<br>MUNK Günzburger<br>Steigtechnik | Order no.<br>063250 |                  |                     |