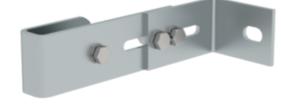

Order no.: 063250

Wall anchor, adjustable, 165–205 mm, galvanised steel







# Specification

| Wall anchor                        | r                     | Wall distance min.                                   | Wall distance max.  | Adjustment range | <sup>Material</sup> |
|------------------------------------|-----------------------|------------------------------------------------------|---------------------|------------------|---------------------|
| Single                             |                       | 165 mm                                               | 205 mm              | 40 mm            | Galvanised steel    |
| Transport d<br>200 x 135<br>1.2 kg | imensions<br>x 60 mm, | Business division<br>MUNK Günzburger<br>Steigtechnik | Order no.<br>063250 |                  |                     |

### Facts

- Adjustment range enables flexible use
- Rob