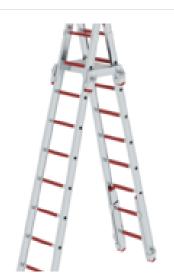

dis

- RoHS
- REACH
- The MUNK Group complies with a Code of Conduct
- The Supply Chain Act does not apply due to our size
- The materials used are listed in the technical specification
- Resource-saving production: own photovoltaic systems
- Energy-efficient consumption during production: LED lighting
- Repairability, durability and quality: 15-year warranty on series products made in Germany
- Recyclability: Our products are mostly made of aluminium, steel or wood and can be fed directly into the recycling process.
- Socially acceptable working conditions in production: fair wages, gender equality
- Economical and recyclable packaging: no use of polystyrene, predominantly use of wood and cardboard, small amounts of plastic
- No health hazards for the users



## More product pictures









## Corporate certifications

#### on sustainability criteria