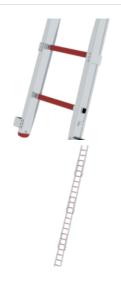

# Scaling ladder push-fit section DIN EN 1147

Rung covering

Glow (yellow luminescent)

Standard (red)

### Specification

| Ladder length                                | Ladder length, 4 scaling ladders | Outer width           | Ladder feet                     | Depth of side-rails                                |
|----------------------------------------------|----------------------------------|-----------------------|---------------------------------|----------------------------------------------------|
| 780 mm                                       | 8.4 m                            | 485 mm                | Ladder shoe                     | 74 mm                                              |
| Width of side-rails                          | Step/Rung height                 | Step depth            | Number of steps/rungs           | Step/Rung distance                                 |
| 35 mm                                        | 28 mm                            | 29 mm                 | 2 rungs                         | 273 mm                                             |
| Max. load capacity<br>216 kg                 | Persons max.<br>2                | Material<br>Aluminium | Rung covering<br>Standard (red) | Transport dimensions<br>84 x 488 x 754 mm,<br>2 kg |
| Business division<br>MUNK<br>Rettungstechnik | Order no.<br>115003              |                       |                                 |                                                    |

#### **Facts**

- Rescue ladder compliant with DIN EN 1147
- Made of aluminium
- Secure push-fit connections with spring-loaded locking pin
- Conical side-rail guide for safe stance

- Corrosion-resistant fixtures made of galvanised steel
- Permissible load: 216 kg / 2 people
- Side-rails and rungs made of high-strength aluminium
- With heat-insulating, non-slip plastic coating
- 4-fold edged rung-to-side-rail connection
- Non-slip and replaceable ladder shoes