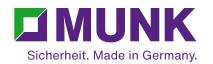

# Scaling ladder push-fit section DIN EN 1147

Rung covering

Glow (yellow luminescent)

Standard (red)

### Specification

| Ladder length                                | Ladder length, 4 scaling ladders | Outer width           | Ladder feet                     | Depth of side-rails                                |
|----------------------------------------------|----------------------------------|-----------------------|---------------------------------|----------------------------------------------------|
| 780 mm                                       | 8.4 m                            | 485 mm                | Ladder shoe                     | 74 mm                                              |
| Width of side-rails                          | Step/Rung height                 | Step depth            | Number of steps/rungs           | Step/Rung distance                                 |
| 35 mm                                        | 28 mm                            | 29 mm                 | 2 rungs                         | 273 mm                                             |
| Max. load capacity<br>216 kg                 | Persons max.<br>2                | Material<br>Aluminium | Rung covering<br>Standard (red) | Transport dimensions<br>84 x 488 x 754 mm,<br>2 kg |
| Business division<br>MUNK<br>Rettungstechnik | Order no.<br>115003              |                       |                                 |                                                    |

#### **Facts**

- Rescue ladder compliant with DIN EN 1147
- Made of aluminium
- Secure push-fit connections with spring-loaded locking pin
- Conical side-rail guide for safe stance

- Corrosion-resistant fixtures made of galvanised steel
- Permissible load: 216 kg / 2 people
- Side-rails and rungs made of high-strength aluminium
- With heat-insulating, non-slip plastic coating
- 4-fold edged rung-to-side-rail connection
- Non-slip and replaceable ladder shoes