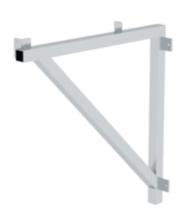

# Triangular console

For step width [mm]

600

800

1000 1200

## Specification

Step width 600 mm

Transport dimensions 670 x 670 x 120 mm, 3.86 kg

Business division MUNK Günzburger Steigtechnik

Order no. 600100

## **Facts**

- Versatile use for stairs, bridging steps and walkways
- Increases the stability and safety of designs
- Easy to assemble and install
- Tried-and-tested accessories make stairs, bridging steps and walkways even more practical in use. Even after many years, the most common accessories are still available for all articles offered, which are supplied and require customer assembly.

# Scope of supply

Triangular console: 1 x

Assembly instructions: 1 x