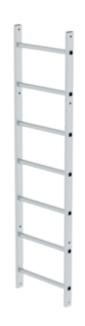

# Ladder section bright aluminium

Length [mm]

1960 2800 3640

# Specification

| Length                                                | Outer width                                          | Step width          | Step/Rung height                  | Step depth                        |
|-------------------------------------------------------|------------------------------------------------------|---------------------|-----------------------------------|-----------------------------------|
| 1.96 m                                                | 520 mm                                               | 470 mm              | 30 mm                             | 30 mm                             |
| Step/Rung distance                                    | Number of steps/rungs                                | Depth of side-rails | Max. load capacity                | Material                          |
| 280 mm                                                | 7 rungs                                              | 60 mm               | 150 kg                            | Aluminium                         |
| Transport dimensions<br>1955 x 525 x 60 mm,<br>3.5 kg | Business division<br>MUNK Günzburger<br>Steigtechnik | Order no.<br>062264 | Spare part for article no. 510100 | Spare part for article no. 510125 |

#### **Facts**

■ Ladder width 520 mm

Rung distance: 280 mm

Side-rail dimensions: 60 x 25 mmDimension of rungs: 30 x 30 mm

Rung design: with anodised aluminium and

bright aluminium grooved rungs, with galvanised steel and stainless steel perforated rungs