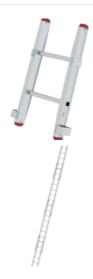

## Specification

| Ladder length     | Outer width           | Ladder feet                                          | Depth of side-rails                          | Width of side-rails |
|-------------------|-----------------------|------------------------------------------------------|----------------------------------------------|---------------------|
| 750 mm            | 485 mm                | Ladder shoe                                          | 74 mm                                        | 35 mm               |
| Step/Rung height  | Step depth            | Number of steps/rungs                                | Step/Rung distance                           | Max. load capacity  |
| 28 mm             | 29 mm                 | 2 rungs                                              | 273 mm                                       | 216 kg              |
| Persons max.<br>2 | Material<br>Aluminium | Transport dimensions<br>750 x 488 x 85 mm,<br>2.5 kg | Business division<br>MUNK<br>Rettungstechnik | Order no.<br>116103 |

#### **Facts**

- Rescue ladder, made of aluminium, compliant with ÖNORM F4047
- Secure push-fit connections with spring-loaded locking pin
- 4-fold edged rung-to-side-rail connection
- Conical side-rail guide for safe stance
- Corrosion-resistant fixtures made of galvanised steel
- Non-slip and replaceable ladder shoes