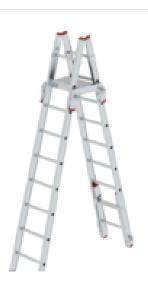

is

- RoHS
- REACH
- The MUNK Group complies with a Code of Conduct
- The Supply Chain Act does not apply due to our size
- The materials used are listed in the technical specification
- Resource-saving production: own photovoltaic systems
- Energy-efficient consumption during production: LED lighting
- Repairability, durability and quality: 15-year warranty on series products made in Germany
- Recyclability: Our products are mostly made of aluminium, steel or wood and can be fed directly into the recycling process.
- Socially acceptable working conditions in production: fair wages, gender equality
- Economical and recyclable packaging: no use of polystyrene, predominantly use of wood and cardboard,
  small amounts of plastic
- No health hazards for the users



# More product pictures







## Corporate certifications

#### on sustainability criteria