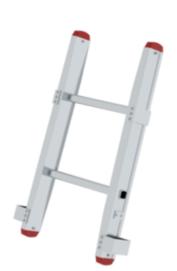

# Scaling ladder push-fit section ÖNORM F 4047

## Specification

| Ladder length     | Outer width           | Ladder feet                                          | Depth of side-rails                          | Width of side-rails |
|-------------------|-----------------------|------------------------------------------------------|----------------------------------------------|---------------------|
| 750 mm            | 485 mm                | Ladder shoe                                          | 74 mm                                        | 35 mm               |
| Step/Rung height  | Step depth            | Number of steps/rungs                                | Step/Rung distance                           | Max. load capacity  |
| 28 mm             | 29 mm                 | 2 rungs                                              | 273 mm                                       | 216 kg              |
| Persons max.<br>2 | Material<br>Aluminium | Transport dimensions<br>750 x 488 x 85 mm,<br>2.5 kg | Business division<br>MUNK<br>Rettungstechnik | Order no.<br>116103 |

#### **Facts**

- Rescue ladder, made of aluminium, compliant with ÖNORM F4047
- Secure push-fit connections with spring-loaded locking pin
- 4-fold edged rung-to-side-rail connection
- Conical side-rail guide for safe stance
- Corrosion-resistant fixtures made of galvanised steel
- Non-slip and replaceable ladder shoes

- Upper ladder with box profile rung made of aluminium chequered plate
- Permissible load: 2 persons