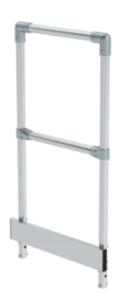

# Front-side railing for mobile work platform

Suitable for

1000 mm width

800 mm Width

600 mm width

#### **Facts**

- Suitable for mobile work platform
- Made of round aluminium bar, Ø 40 mm, with knee and foot board
- Side railing available on the right or left as required
- Simple to assemble