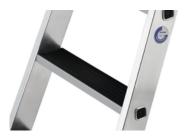

#### **Facts**

- Suitable for rung ladders made of aluminium and reinforced fibre glass
- For ergonomic, comfortable and fatigue-free standing when working in accordance with TRBS 2121 Part 2
- Can be mounted flexibly on any rung up to the last accessible rung (not with Rung Safe R 13)
- Quick and tool-free installation thanks to double clamping screws with locking device
- Can optionally be equipped with clip-step step padding, clip-step R13 and clip-step relax
- Available in different lengths

## Scope of supply

Clip-step step padding: 1 x

Assembly instructions: 1 x