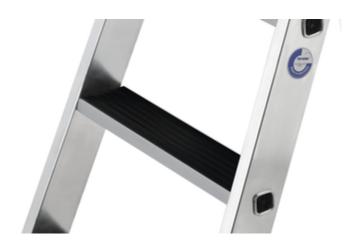

#### **Facts**

- Suitable for rung ladders made of aluminium and reinforced fibre glass
- For ergonomic, comfortable and fatigue-free standing when working in accordance with TRBS 2121 Part 2
- Can be mounted flexibly on any rung up to the last accessible rung (not with Rung Safe R 13)
- Quick and tool-free installation thanks to double clamping screws with locking device
- Can optionally be equipped with clip-step step padding, clip-step R13 and clip-step relax
- Available in different lengths

## Scope of supply

Clip-step step padding: 1 x

Assembly instructions: 1 x