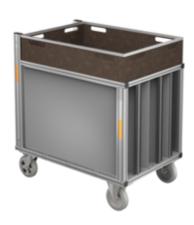

#### **Facts**

- Attachment box made of aluminium or wood with folding handles for mobile container hose (part no. 120004/120104)
- For holding accessories such as hose bridges, etc.
- Dimensions (L x W x H): 1098 x 798 x 220 mm
- Further sizes and versions possible on request