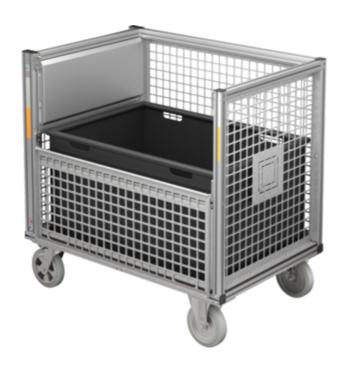

# Insert trays high for mobile container lattice box

Height [mm]

200

525

## Specification

| Product type<br>high                         | Length<br>1.05 m    | Width<br>710 mm | Height<br>525 mm | Transport dimensions<br>1045 x 710 x 525<br>mm, 9.5 kg |
|----------------------------------------------|---------------------|-----------------|------------------|--------------------------------------------------------|
| Business division<br>MUNK<br>Rettungstechnik | Order no.<br>120129 |                 |                  |                                                        |

### **Facts**

- Insert tray made of PE for mobile container lattice box art. 120009/120019
- Tight-welded
- For storing liquids and accessories