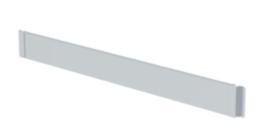

# Toe board long side

Suitable for scaffolding length

2.45 m 3.0 m

### Specification

| Length<br>1.8 m                                     | Width<br>164 mm                                      | Height<br>31 mm     | Scaffolding length<br>1.8 m | Suitable for<br>Mobile scaffolding  <br>Folding scaffolding |
|-----------------------------------------------------|------------------------------------------------------|---------------------|-----------------------------|-------------------------------------------------------------|
| Transport dimensions<br>1815 x 165 x 30 mm,<br>4 kg | Business division<br>MUNK Günzburger<br>Steigtechnik | Order no.<br>027943 |                             |                                                             |

#### **Facts**

- Toe board to attach to the long side
- Increases comfort when working at height
- Provides additional safety at height