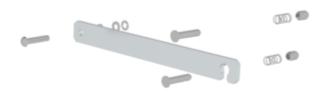

# Rigid connection

#### **Facts**

- Can be detached on one side
- Complete with mounting hardware (bolts, spring, sleeve)
- Note: Please indicate ladder order no.

### Scope of supply

Rigid connection: 1 x

Installation material: 1 x