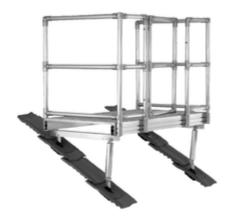

#### **Facts**

- Rescue platform made of high-quality aluminium, connecting elements made of stainless steel
- Individual dimensions on request
- Extremely weather-resistant, stable standing surface
- Safety railing and rescue opening with optional safety door possible
- Vertical load: 500 kg/m²

### Scope of supply

■ Platform: 1 x

■ Board: 1 x

Garde-corps: 1 x

Supporting base: 4 x

Installation material: 1 x

Assembly instructions: 1 x