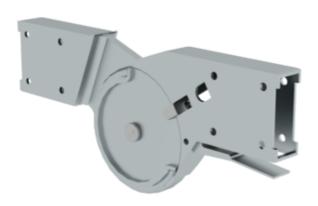

# Automatic steel hinge for multi-function ladder

Version

Outer hinges

Central hinges

## Specification

| Product type<br>Spare part   | Length<br>248 mm                                       | Width<br>105 mm                                      | Depth of side-rails<br>58 mm      | Width of side-rails<br>25 mm |
|------------------------------|--------------------------------------------------------|------------------------------------------------------|-----------------------------------|------------------------------|
| Material<br>Galvanised steel | Transport dimensions<br>249 x 105 x 29 mm,<br>0.982 kg | Business division<br>MUNK Günzburger<br>Steigtechnik | Order no.<br>019474               | Spare part for article no.   |
| Spare part for article no.   | Spare part for article no. 011111                      | Spare part for article no. 031312                    | Spare part for article no. 031314 |                              |

#### **Facts**

- Robust automatic steel hinge for multi-function ladders
- Increases safety through reliable hinge function
- Incl. mounting material