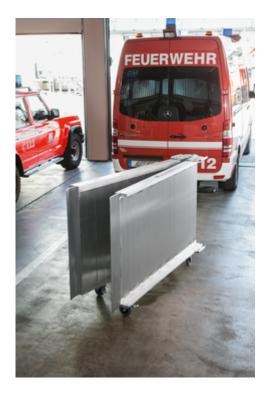

# Hinged loading bridge LB 300

Type

LB 300

LB 400 LB 500

# Specification

| Length<br>2.6 m           | Total length max.<br>2.92 m  | Extendable<br>No             | Foldable<br>Yes                              | Total width<br>1.05 m              |
|---------------------------|------------------------------|------------------------------|----------------------------------------------|------------------------------------|
| Clear width<br>1 m        | Bridgeable distance<br>2.4 m | Material<br>Aluminium        | Permissible total load<br>500 kg             | Surface<br>Aluminium<br>corrugated |
| Toe board height<br>63 mm | Mobile<br>No                 | Wheelchair accessible<br>Yes | Business division<br>MUNK<br>Rettungstechnik | Order no.<br>071337                |

### **Facts**

- Loading bridge made of non-slip grooved aluminium
- Can be folded in the middle for space-saving transport
- For safe loading and unloading of vehicles and trailers
- With side toe boards
- For professional use