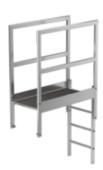

# Roof parapet bridge bright aluminium special length

Length [mm]

1200

1400

1600

## Specification

| Length<br>1.2 m         | Ladder length<br>1.22 m | Ladder length incl. exit<br>side-rail<br>2.21 m          | Entry/Exit<br>Roof parapet bridge                    | Material<br>Aluminium |
|-------------------------|-------------------------|----------------------------------------------------------|------------------------------------------------------|-----------------------|
| Passage width<br>536 mm | Clear length<br>1.08 m  | Transport dimensions<br>2220 x 1200 x 590<br>mm, 26.6 kg | Business division<br>MUNK Günzburger<br>Steigtechnik | Order no.<br>062183   |

#### **Facts**

- With grating
- Passage width 536 mm, special widths on request
- Recommendation for the bottom end at the exit point: Adjustable wall anchors or foot plates
- Descent ladder: Length 1,220 mm, Length to be cut to size by client
- Longer delivery times thanks to order-related production

# Scope of supply

■ Grating: 1 x

■ Garde-corps: 2 x

Descent ladder: 1 x

Assembly kit: 1 x