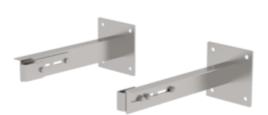

Order no.: 064270

Special wall bracket, adjustment range 500-600mm, stainless steel

Wall clearance min [mm]

| 500 | 600 | 700 | 800 |
|-----|-----|-----|-----|
| 500 | 000 | 700 | 000 |

## Specification

| Wall distance               | Wall anchor                                          | Wall distance min.  | Wall distance max. | Adjustment range |
|-----------------------------|------------------------------------------------------|---------------------|--------------------|------------------|
| 500 mm                      | Single                                               | 500 mm              | 600 mm             | 100 mm           |
| Material<br>Stainless steel | Business division<br>MUNK Günzburger<br>Steigtechnik | Order no.<br>064270 |                    |                  |

#### **Facts**

- Safe and stable hold for vertical ladder systems
- Optimum stability thanks to rigid design
- 1 set comprising 1x right, 1x left