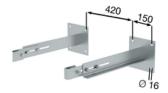

Order no.: 064270

Special wall bracket, adjustment range 500-600mm, stainless steel

Wall clearance min [mm]

| 500 | 600 | 700 | 800 |
|-----|-----|-----|-----|
| 500 | 000 | 700 | 000 |

## Specification

| Wall distance               | Wall anchor                                          | Wall distance min.  | Wall distance max. | Adjustment range |
|-----------------------------|------------------------------------------------------|---------------------|--------------------|------------------|
| 500 mm                      | Single                                               | 500 mm              | 600 mm             | 100 mm           |
| Material<br>Stainless steel | Business division<br>MUNK Günzburger<br>Steigtechnik | Order no.<br>064270 |                    |                  |