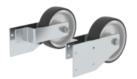

#### **Facts**

- For mobile work platform
- Reinforced design
- Lifting castors especially suitable for outdoor use and uneven floors, ensuring easy handling
- Ø 150 mm
- 1 set = 2 items

### Scope of supply

Lifting castors: 2 x

#### More product pictures