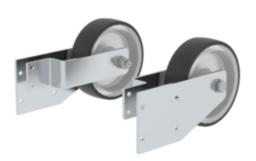

#### **Facts**

- For mobile work platform
- Reinforced design
- Lifting castors especially suitable for outdoor use and uneven floors, ensuring easy handling
- Ø 150 mm
- 1 set = 2 items

### Scope of supply

Lifting castors: 2 x

#### More product pictures